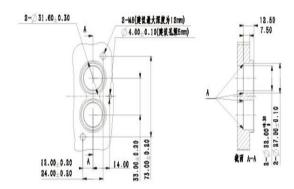

# Mechanical properies

- Wiring range : 25mm2-50mm2
- Crimp method : Hexagonal cold crimp
- Installation method : Screw lock