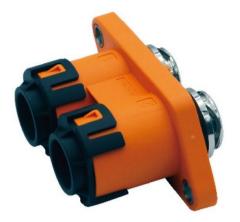

# Model No. : AR-DH3-2P-AXX Product Name : TWO-CORE THROUGH HOLE CONNECTOR

Product application :Mainly used in electric car battery boxes, motor drives

### Characteristic

- Simple installation, reliable connection and easy disassembly
- Use plastic case, low cost and high output •