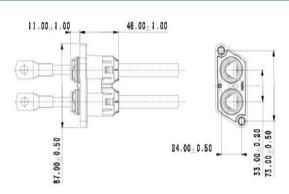

# Mechanical properies

- Wiring range : 25mm2-50mm2
- Crimp method : Hexagonal cold crimp
- Installation method : Screw lock