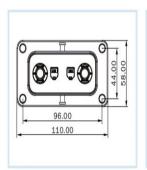

CL-MSD500-S

## Part Number Information

| No | Fuse Current | Plug           | Socket        |
|----|--------------|----------------|---------------|
| 1  | 100A         | CL-MSD500-P100 |               |
| 2  | 200A         | CL-MSD500-P200 | CL-MSD500-S   |
| 3  | 250A         | CL-MSD500-P250 | CL-1013D300-3 |
| 4  | 300A         | CL-MSD500-P300 |               |