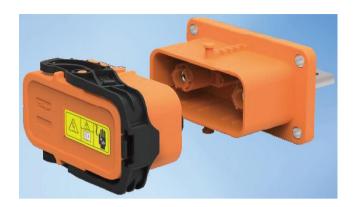

TEL: +886-6-313-0155 FAX: +886-6-313-0225

Model No.: CL-MSD500-PXXX, CL-MSD500-S

**Product Name: MSD500** 

CL-MSD500-PXXX

## Application:

Power battery pack

## Description:

- Sealing device by sealing ring
- High speed fuse with various ratings
- Different error proof per different fuse rating
- Finger touch safe
- Light weight, compact size
- HVIL: two internal connection

## Performance:

Rated voltage: 500VRated current: up to 300A

Temperature range: -40°C to +125°C
Plugging Cycle: More than 500 times

Screw: M6

Sealing protection : IP67, IP6K9K
Electrical protection : IP2XB