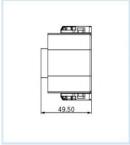

CL-MSD500-S

## Part Number Information

| No | Fuse Current | Plug           | Socket        |
|----|--------------|----------------|---------------|
| 1  | 100A         | CL-MSD500-P100 |               |
| 2  | 200A         | CL-MSD500-P200 | CL-MSD500-S   |
| 3  | 250A         | CL-MSD500-P250 | CL-1013D300-3 |
| 4  | 300A         | CL-MSD500-P300 |               |