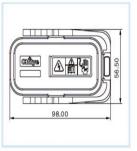

TEL: +886-6-313-0155 FAX: +886-6-313-0225

Model No.: CL-MSD500-PXXX, CL-MSD500-S

**Product Name: MSD500** 

CL-MSD500-PXXX

## Performance:

Rated voltage: 500VRated current: up to 300A

Temperature range: -40°C to +125°C
Plugging Cycle: More than 500 times

Screw: M6

Sealing protection : IP67, IP6K9K
Electrical protection : IP2XB