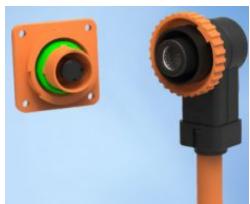

TEL: +886-6-313-0155

Model No.: CL-HVP900-XXX

Product Name: HVP 900 High Voltage Connector

# Application:

Power battery pack, high voltage distribution unit

#### Description:

- The maximum current up to 350A
- Can meet rotate 360 degrees for lay out
- Good seal with waterproof performance
- Easy install design
- Finger proof / touch safe
- Compact size / Light-weight

## Performance:

- 14mm pin
- Wiring range: 70-95mm2 single core cable
- Mechanical lock: products with thread lock mechanical design, and does not need to use the specialized tools
- Connection Angle: 90° Rated voltage: 800V Rated current: 300A
- Temperature range : -40°C to +125°C
- Protection grade: connect: IP67(outlet): not connected IP2XB