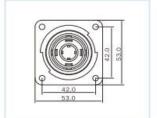

## Performance:

- 14mm pin
- Wiring range: 70-95mm2 single core cable
- Mechanical lock: products with thread lock mechanical design, and does not need to use the specialized tools
- Connection Angle: 90° Rated voltage: 800V Rated current: 300A
- Temperature range : -40°C to +125°C
- Protection grade: connect: IP67(outlet): not connected IP2XB