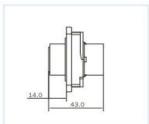

## Performance:

- 14mm pin
- Wiring range: 70-95mm2 single core cable
- Mechanical lock: products with thread lock mechanical design, and does not need to use the specialized tools
- Connection Angle: 90° Rated voltage: 800V Rated current: 300A
- Temperature range : -40°C to +125°C
- Protection grade: connect: IP67(outlet): not connected IP2XB