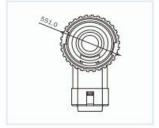

## Performance:

- 14mm pin
- Wiring range: 70-95mm2 single core cable
- Mechanical lock: products with thread lock mechanical design, and does not need to use the specialized tools
- Connection Angle: 90° Rated voltage: 800V Rated current: 300A
- Temperature range : -40°C to +125°C
- Protection grade: connect: IP67(outlet): not connected IP2XB