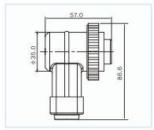

## Performance:

- 14mm pin
- Wiring range: 70-95mm2 single core cable
- Mechanical lock: products with thread lock mechanical design, and does not need to use the specialized tools
- Connection Angle: 90° Rated voltage: 800V Rated current: 300A
- Temperature range : -40°C to +125°C
- Protection grade: connect: IP67(outlet): not connected IP2XB

CL-HVP900-11X

CL-HVP900-12X