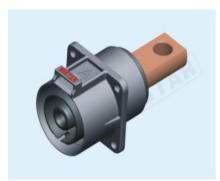

Model No.: AR-NI1-1-S140-CXX, AR-NI1-1H140-TXX Product Name: HVC 180° 1POS 14mm Metallic Connector (500A series)

## Description:

Rated Voltage : 800V AC/DC Rated Current : From 400A to 500A Insulation resistance :  $\geq 500 M\Omega$ Withstand voltage: 3500VAC

Withstand Voltage: 3500VAC
Operating Temperature: -40°C ~125°C
Cable range: 120mm-150mm2 wire
Shielding: 360° shielding
Mating Cycles: >100
IP Class: IP67, IP6K9K (Mated)
Number of Positions: 1 POS

| Receptacle  | Pos<br>Number | Key | HVIL | Color | Wire Spec                   |
|-------------|---------------|-----|------|-------|-----------------------------|
| NI1-1-H140- | 1             | Α   | Y/N  | А     | T05<br>(Ø10mm Through-hole) |
|             |               | Υ   |      | В     | T09<br>(M10 Screwed hole)   |
|             |               | U   |      | Υ     | Customizable aperture size  |
|             |               | V   |      | G     | /                           |
|             |               | W   |      | R     | /                           |