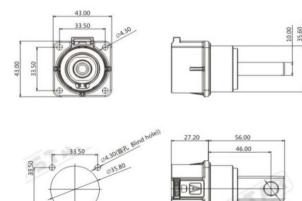

安装尺寸 Installation dimer

Note: Color code A stands for Orange, B stands for Black, Y stands for Yellow, G stand for Green, R santds for Red.