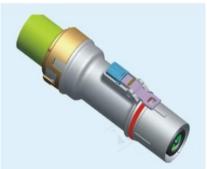

Model No.: AR-NI1-1-S140-CXX, AR-NI1-1H140-TXX Product Name: HVC 180° 1POS 14mm Metallic Connector (500A series)

## Description:

Rated Voltage : 800V AC/DC Rated Current : From 400A to 500A Insulation resistance :  $\geq 500 M\Omega$ Withstand voltage: 3500VAC

Withstand Voltage: 3500VAC
Operating Temperature: -40°C ~125°C
Cable range: 120mm-150mm2 wire
Shielding: 360° shielding
Mating Cycles: >100
IP Class: IP67, IP6K9K (Mated)
Number of Positions: 1 POS

## Part Number Information

| Straight<br>Plug | Pos<br>Number | Key | HVIL | Color | Wire Spec    |
|------------------|---------------|-----|------|-------|--------------|
| NI1-1-S140-      | 1             | Α   | Y/N  | Α     | C14 (120mm2) |
|                  |               | Υ   |      | В     | C15 (150mm2) |
|                  |               | U   |      | Υ     | /            |
|                  |               | V   |      | G     | /            |
|                  |               | W   |      | R     | /            |