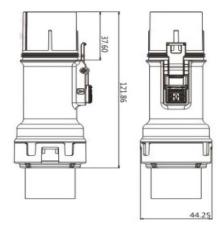

安装尺寸 Installation dimer

Note: Color code A stands for Orange, B stands for Black, Y stands for Yellow, G stand for Green, R santds for Red.