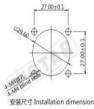

Model No.: AR-NI1-1-S100-CXX, AR-NI1-1-H100-TXX Product Name: HVC 180° 1POS 10mm Metallic Connector (250A series)

## Description:

Rated Voltage : 800V AC/DC Rated Current : From 200A to 250A Insulation resistance :  $\geq 500 M\Omega$ With stand voltage: 3500 VAC

Cable range : 50mm-70mm2 wire Shielding : 360° shielding Mating Cycles : >100 IP Class : IP67, IP6K9K (Mated) Number of Positions : 1 POS