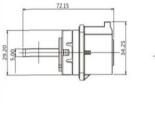

Model No.: AR-NI1-1-S100-CXX, AR-NI1-1-H100-TXX Product Name: HVC 180° 1POS 10mm Metallic Connector (250A series)

| Receptacle  | Pos<br>Number | Key      | HVIL | Color | Wire Spec                          |
|-------------|---------------|----------|------|-------|------------------------------------|
| NI1-1-H100- | 1             | Α        | Y/N  | А     | T03<br>(Ø6.5mm Through-hole)       |
|             |               | Υ        |      |       | T04<br>(Ø8.5mm Through-hole)       |
|             |               | U        |      |       | T05<br>(Ø10.5mm Through-hole)      |
|             |               | <b>V</b> |      |       | TBD (Customized hole shape & size) |
|             |               | W        |      |       | /                                  |