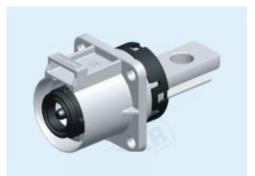

Model No.: AR-NI1-1-S100-CXX, AR-NI1-1-H100-TXX Product Name: HVC 180° 1POS 10mm Metallic Connector (250A series)

| Receptacle  | Pos<br>Number | Key      | HVIL | Color | Wire Spec                          |
|-------------|---------------|----------|------|-------|------------------------------------|
| NI1-1-H100- | 1             | Α        | Y/N  | А     | T03<br>(Ø6.5mm Through-hole)       |
|             |               | Υ        |      |       | T04<br>(Ø8.5mm Through-hole)       |
|             |               | U        |      |       | T05<br>(Ø10.5mm Through-hole)      |
|             |               | <b>V</b> |      |       | TBD (Customized hole shape & size) |
|             |               | W        |      |       | /                                  |