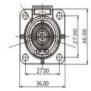

Model No.: AR-NI1-1-S100-CXX, AR-NI1-1-H100-TXX Product Name: HVC 180° 1POS 10mm Metallic Connector (250A series)

## Description:

Rated Voltage : 800V AC/DC Rated Current : From 200A to 250A Insulation resistance :  $\geq 500 M\Omega$ With stand voltage: 3500 VAC

Cable range : 50mm-70mm2 wire Shielding : 360° shielding Mating Cycles : >100 IP Class : IP67, IP6K9K (Mated) Number of Positions : 1 POS