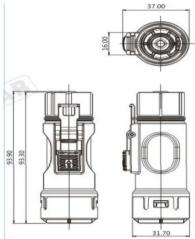

Model No.: AR-NI1-1-S100-CXX, AR-NI1-1-H100-TXX Product Name: HVC 180° 1POS 10mm Metallic Connector (250A series)

## Description:

Rated Voltage : 800V AC/DC Rated Current : From 200A to 250A Insulation resistance :  $\geq 500 M\Omega$ With stand voltage: 3500 VAC

Cable range : 50mm-70mm2 wire Shielding : 360° shielding Mating Cycles : >100 IP Class : IP67, IP6K9K (Mated) Number of Positions : 1 POS