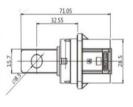

Model No.: AR-NI1-1-S100-CXX, AR-NI1-1-H100-TXX Product Name: HVC 180° 1POS 10mm Metallic Connector (250A series)

## Description:

Rated Voltage : 800V AC/DC Rated Current : From 200A to 250A Insulation resistance :  $\geq 500 M\Omega$ With stand voltage: 3500 VAC

Cable range : 50mm-70mm2 wire Shielding : 360° shielding Mating Cycles : >100 IP Class : IP67, IP6K9K (Mated) Number of Positions : 1 POS