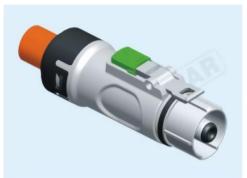

Model No.: AR-NI1-1-S100-CXX, AR-NI1-1-H100-TXX Product Name: HVC 180° 1POS 10mm Metallic Connector (250A series)

## Performance:

- 10mm pin
- Excellent Electrical Insulation
- Secondary buckle
- Various Wire Diameter Application
- Muti Misplug-proof and key position design